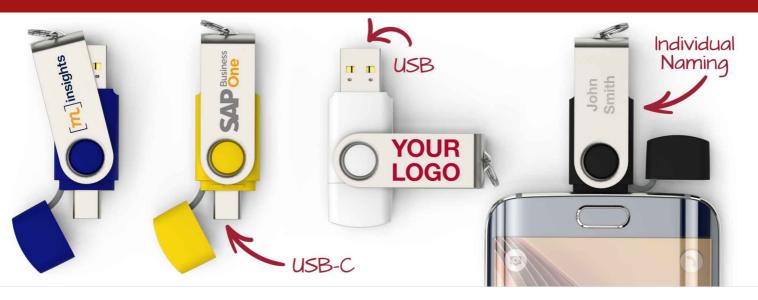

## **Twister Go**

The Twister Go is the younger brother of the Twister USB Flash Drive. It features two USB connectors on the one Flash Drive. One end features the standard USB connector that you can use on laptops and PCs. The other end is a USB-C connector, suitable for use with portable devices such as smartphones, tablets and digital cameras. The protective cap is tethered to the body of the Flash Drive to prevent loss.